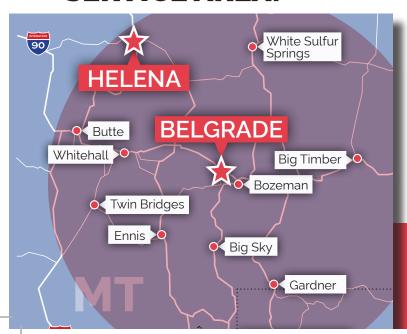

### **SERVICE AREA:**

## **BELGRADE BRANCH**

209 Yukon Bldg. 3, Belgrade, MT 59714 Tel: (406) 924-1665 Fax: (406) 924-1666 Monday-Friday | 7AM-430PM

\*For orders received by 3PM & weather permitting.

pacificplumbing.com
Order Online - 24/7/365